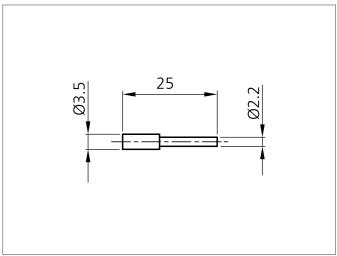

| TECHNICAL INFORMATION (typ.) | +20°C, 24V DC                                         |
|------------------------------|-------------------------------------------------------|
| Size                         | 25 mm (Length/area)<br>Ø 3.5 mm / Ø 2.2 mm (Diameter) |
| Characteristics              | robust design                                         |
| Ambient temperature          | -25 +70 °C                                            |
| For                          | Plastic fiber optics Ø 1 mm                           |
| Weight                       | 10 g                                                  |
| Scope of delivery            | Set consists of two pieces                            |
|                              |                                                       |
|                              |                                                       |
|                              |                                                       |
|                              |                                                       |
|                              |                                                       |
|                              |                                                       |
|                              |                                                       |
|                              |                                                       |
|                              |                                                       |
|                              |                                                       |
|                              |                                                       |
|                              |                                                       |
|                              |                                                       |
|                              |                                                       |